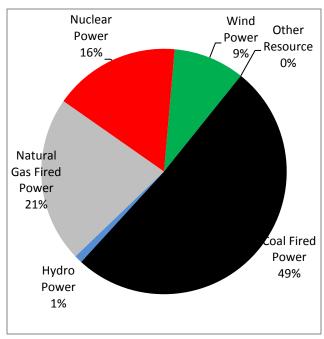

**Exhibit A: Sources of Electricity Table** 

Exhibit B: Sources of Electricity Supplied for the 12 months ending 3/31/18

| Sources of Electricity Supplied for the 12 months ending 3/31/18 | Percentage<br>of Total |
|------------------------------------------------------------------|------------------------|
| Biomass Power                                                    | 0%                     |
| Coal-fired power                                                 | 49%                    |
| Hydro power                                                      | 1%                     |
| Natural gas-fired power                                          | 21%                    |
| Nuclear power                                                    | 16%                    |
| Oil-fired power                                                  | 4%                     |
| Solar power                                                      | 0%                     |
| Wind power                                                       | 9%                     |
| Other resources                                                  | 0%                     |
| Unknown resources purchased from other companies                 | 0%                     |
| TOTAL                                                            | 100%                   |